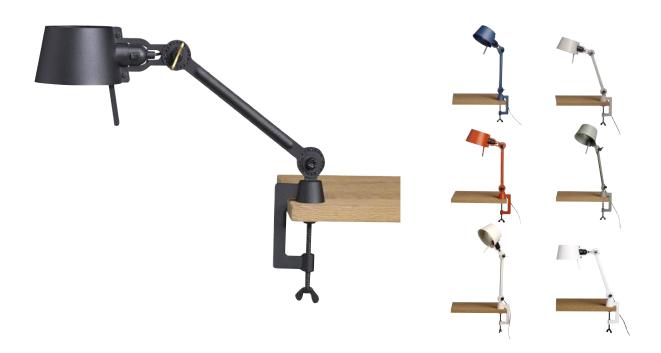

## BOLT DESK LAMP - SINGLE ARM - SMALL - WITH FOOT

BOLT DESK LAMP - SINGLE ARM - SMALL - WITH CLAMP

#### **GENERAL INFORMATION**

| DESIGN BY    | Anton de Groof, 2013                                                                                                    |
|--------------|-------------------------------------------------------------------------------------------------------------------------|
| MATERIALS    | Steel & aluminium                                                                                                       |
| PRODUCT      | 5. Bolt desk lamp - single arm - small- with foot                                                                       |
|              | 6. Bolt desk lamp - single arm - small- with clamp                                                                      |
| DESCRIPTION  | Desk lamp in coated steel, shade in<br>coated aluminium. Lamp head and lamp<br>arm are adjustable with special wingnut. |
| TOTAL WEIGHT | 7,80 kg - with foot<br>1,85 kg - with clamp                                                                             |

#### COLORS

The Bolt desk lamp is available in 7 colors.