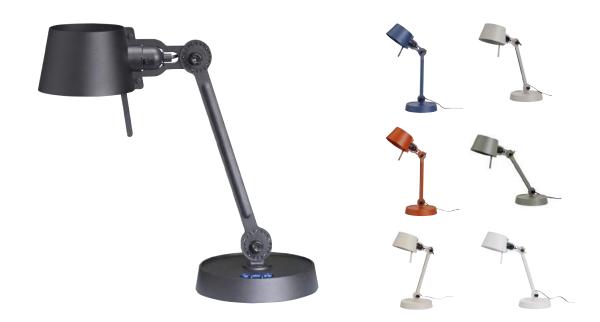

## BOLT DESK LAMP - SINGLE ARM - SMALL - WITH FOOT

BOLT DESK LAMP - SINGLE ARM - SMALL - WITH CLAMP

#### **GENERAL INFORMATION**

| DESIGN BY    | Anton de Groof, 2013                                                                                                    |
|--------------|-------------------------------------------------------------------------------------------------------------------------|
| MATERIALS    | Steel & aluminium                                                                                                       |
| PRODUCT      | 5. Bolt desk lamp - single arm - small- with foot                                                                       |
|              | 6. Bolt desk lamp - single arm - small- with clamp                                                                      |
| DESCRIPTION  | Desk lamp in coated steel, shade in<br>coated aluminium. Lamp head and lamp<br>arm are adjustable with special wingnut. |
| TOTAL WEIGHT | 7,80 kg - with foot<br>1,85 kg - with clamp                                                                             |

#### COLORS

The Bolt desk lamp is available in 7 colors.