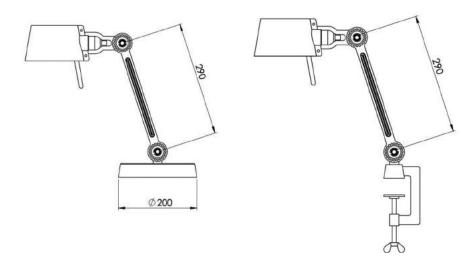

mp
- **02** Depending on the model, this lamp comes with a clamp or a foot

#### **TECH. SPECIFICATIONS**

| INPUT      | 200-240 V    |
|------------|--------------|
| MAX. WATT  | Max. 60 Watt |
| LIGHT BULB | E27          |

#### **GOOD TO KNOW**

| ENVIRONMENT | Special waste handeling may be required please contact your local |
|-------------|-------------------------------------------------------------------|
|             | authorities for more information                                  |

CLEANING Wipe clean with a dry cloth

SAFETY Minimum safe distance to illuminated object: 30 cm

#### POSITIONS

The lamp can be adjusted at all its joints. This gives endless possibilities to the position of the lamp.

#### COLORS

The Bolt desk lamp is available in 7 colors.

#### DIMENSIONS